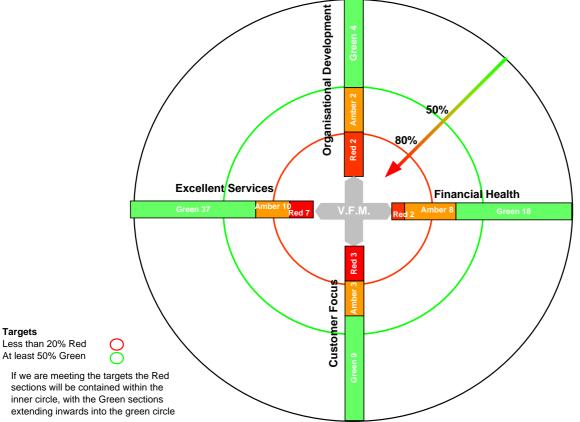

## Haringey's balanced scorecard

The balanced scorecard looks at performance across four dimensions: service excellence, financial health, customer focus and organisational development with each indicator's year to date position against target scored in the appropriate dimension. The balance between cost and service delivery represents Value for Money (V.F.M.)