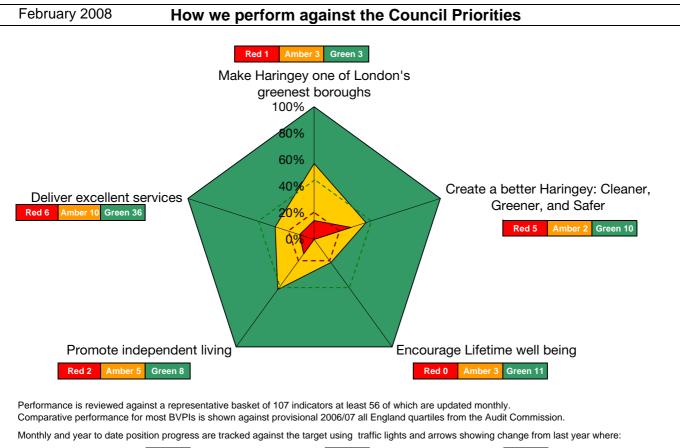

 Same as last year
 Better than last year
 Worse than last year

 Red
 Performance missing target
 Amber
 Performance close to target
 Green
 Performance on target

Each of the 107 indicators' year to date position is counted in the appropriate Council Priority.